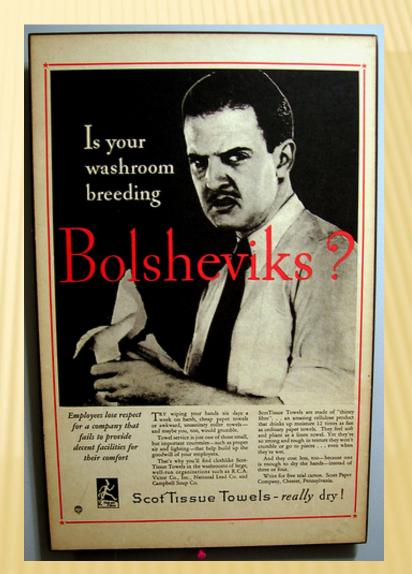

#### American History in the Headlines

How advocates use history to advance their causes.