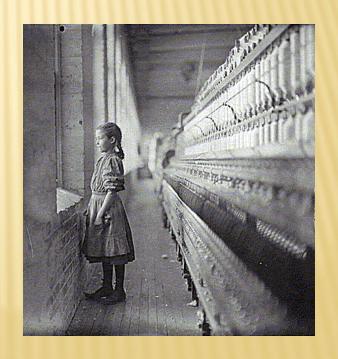

James     | Emma        |
| 4    | Charles   | Elizabeth   |
| 5    | George    | Minnie      |
| 6    | Frank     | Margaret    |
| 7    | Joseph    | lda         |
| 8    | Thomas    | Alice       |
| 9    | Henry     | Bertha      |
| 10   | Robert    | Sarah       |

# HISTORY THROUGH PAINTING THOMAS SMITH, SELF-PORTRAIT



# HISTORY THROUGH PAINTING JOHN BROWN



Louis L. Ransom, John Brown Meeting the Slave Mother and Her Child on the Steps of Charleston Jail on His Way to Execution



## Thomas Satterwhite Noble, John Brown's Blessing. 1867



### Thomas Hovenden, "The Last Moments of John Brown," 1884



### Horace Pippin The Trial of John Brown, 1942



## John Seuart Curry, "The Tragic Prelude," 1942



#### HISTORY THROUGH PHOTOGRAPHY







#### HISTORY THROUGH PHOTOGRAPHY





# HISTORY THROUGH PHOTOGRAPHY DECODING MIGRANT MOTHER





## HISTORY THROUGH PHOTOGRAPHY DECODING A VIETNAM WAR PHOTOGRAPH



# HISTORY THROUGH PHOTOGRAPHY DECODING ABU GHRAIB



#### HISTORY THROUGH PROPAGANDA POSTERS





#### HISTORY THROUGH POLITICAL CARTOONS

#### Song of the Sainted.

Little factory child is dead, Jam him in his coffin. Don't let this fill you with dread,

These things happen often. God is always good and kind, Grief and sorrow filled Him, Had the boy been left behind, Slavery would have killed him.

Take him to the potter's field In his shabby coffin; Jesus Christ will be his shield; These things happen often. The Almighty's work be done; We must all bow to it Willie's little race is run; God knows how to do it. He was born a little slave,
Parents had no money;
H